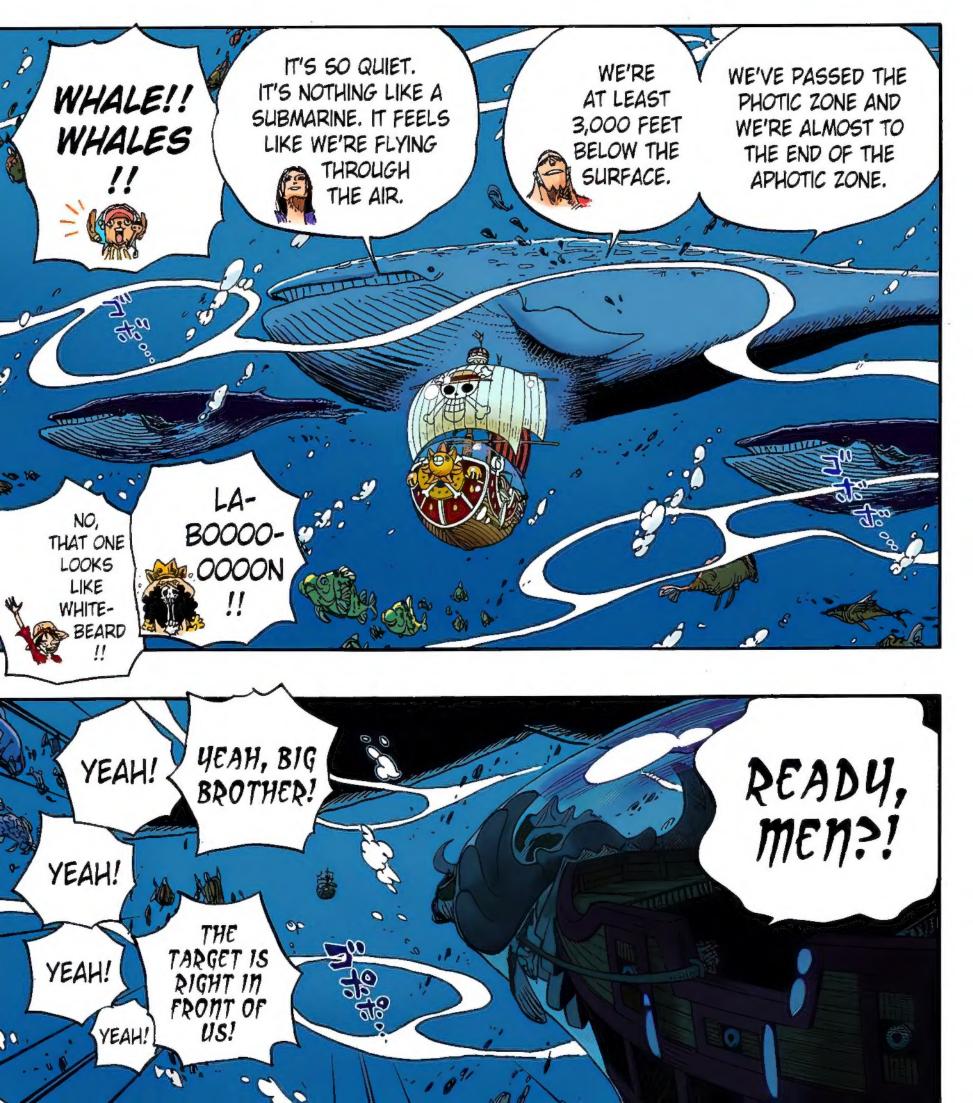

### Chapter 604:

### TO THE DEEP SEA

# ONE PIECE

CURRENTS FLOW ALL AROUND THE Deep current Surface current

AND THOSE CURRENTS ARE ALWAYS CONNECTED SOMEWHERE! THEY DON'T JUST BRANCH OFF AND COMBINE FROM WEST TO EAST.

THEY CAN GO UP AND DOWN, SURFACING AND SUBMERGING LIKE A GIANT DRAGON.